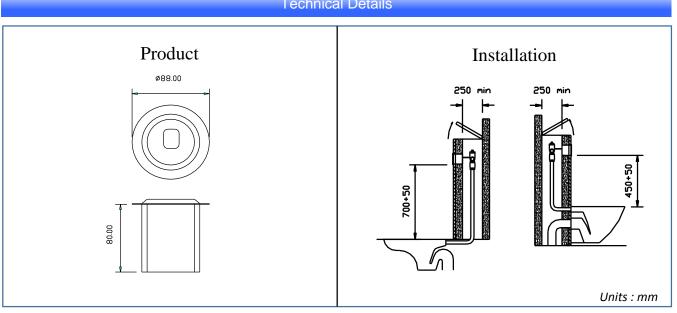

### **Technical Details**

#### **General specification**

| Brand              | : <i>i</i> Tech       |
|--------------------|-----------------------|
| Size               | : Ø88mm x 80 mm       |
| Material used      | : Flush valve (Brass) |
|                    | Frame/Plate (SS304)   |
| Input Voltage      | : 230 VAC 50Hz,       |
| Inlet pipe         | : G 1"                |
| Outlet flush pipe  | : Ø32mm               |
| Operating Time     | : Min. 7 seconds      |
| Operating Temp     | : 0 – 40°C            |
| Discharge Volume   | : 4.5 L/Flush         |
| Operating pressure | : 1 to 8 Bars         |